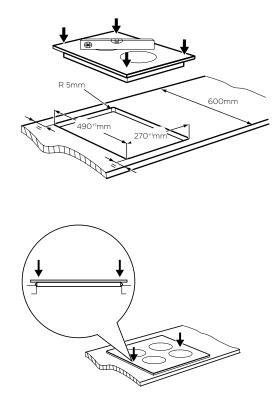

## **30cm induction cooktop**

WHI323BC

(i) IMPORTANT

It is recommended to centre the bench cutout with equal distance front and back as shown but the product has also been certified to be installed with no clearance between the rear edge of the cooktop glass and rear wall if required. In doing so, installers still need to leave sufficient clearance to take into account that the glass dimensions are larger than the cut out.

| Product (below bench) WxDxH (mm) | 300 x 520 x 46 |
|----------------------------------|----------------|
| Cut-out WxD (mm)                 | 270 x 490      |

## IMPORTANT

These dimensions are a guide only. All measurements are in millimetres (mm). For complete installation instructions, refer to the manual provided with product.

© 2020 Electrolux Home Products Pty Ltd. ABN 51 004 762 341. WDIM\_Aspire\_Apr20